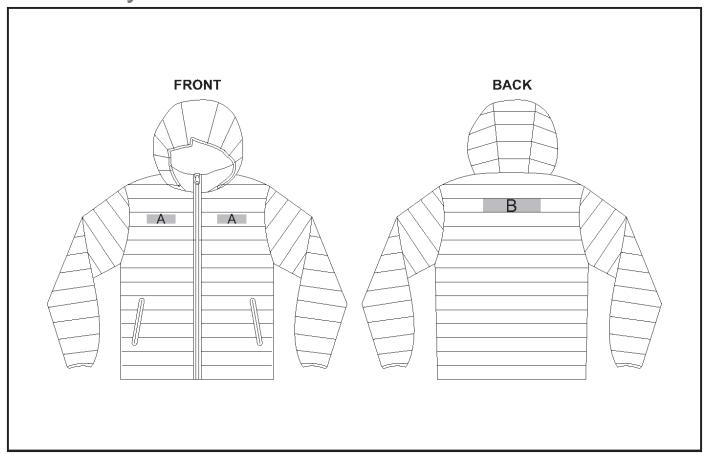

### Need to know:

- Includes 1 Position Embroidery (setup fee applies)
- Cannot guarantee a 100% straight branding on any clothing item with check or stripe detail.
- The panels on the garment are inconsistent from Small to XL.
- The logo will be branded in the closest left/right chest and back panel, to the standard left/right chest and back position.
- DTC/EMB inclusive Parameters: Left/Right Chest or Back = 100mm x 100mm

## **Branding Options:**

#### **Position A**

1. Embroidery (EM-CLOTHING) N/A

Size: 100mm wide x 40mm high

#### **Position B**

1. Embroidery (EM-CLOTHING) N/A

Size: 200mm wide x 40mm high